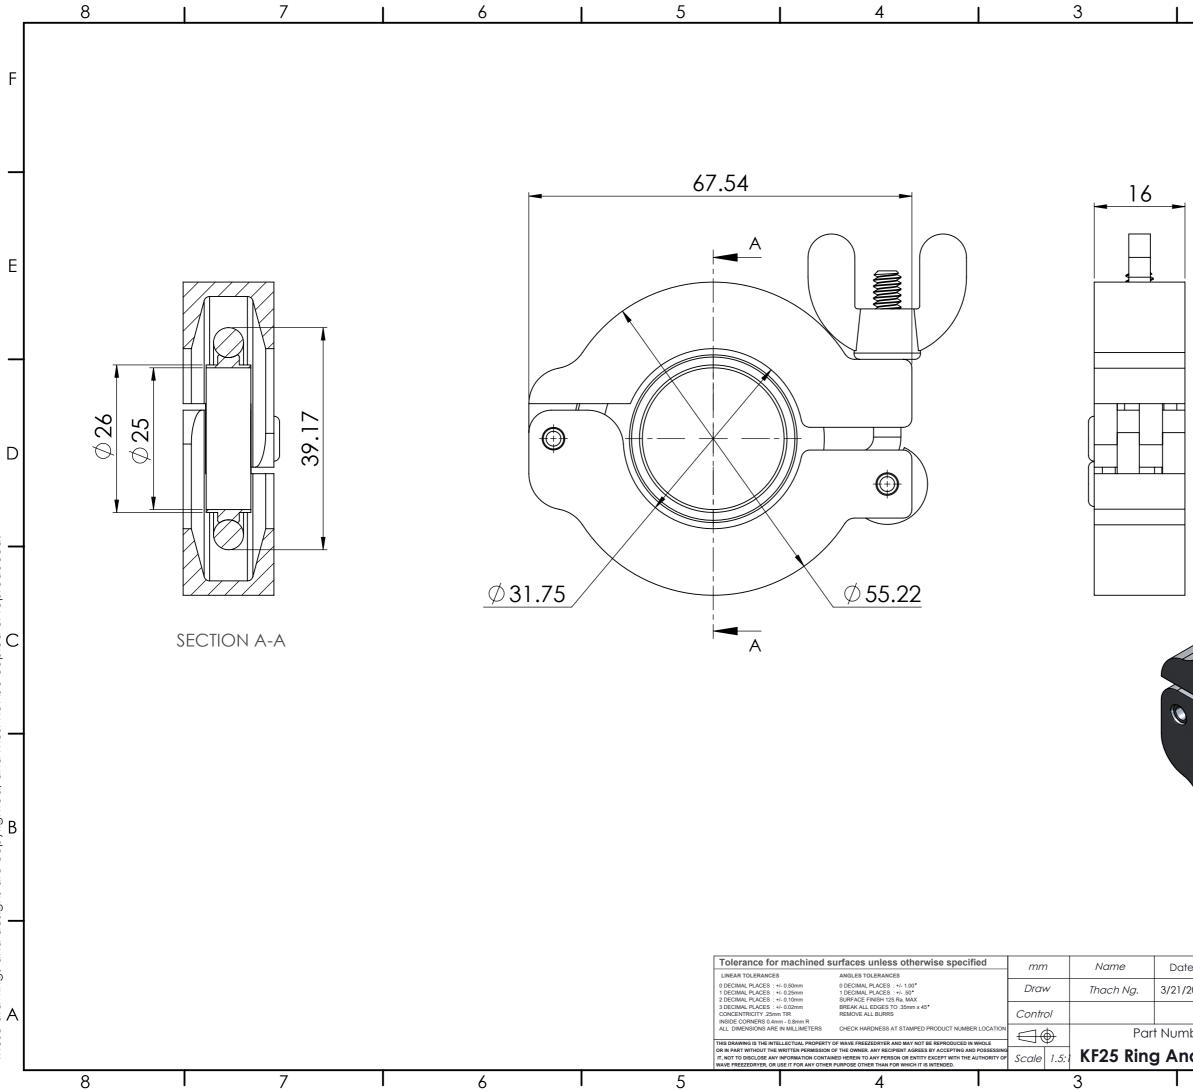

| A material Spec<br>Surface Coating                                                                                                                                                                                                                                                                                                                                                                                                                                                                                                                                                                                                                                                               | -         |       |                 |       |        | _ |
|--------------------------------------------------------------------------------------------------------------------------------------------------------------------------------------------------------------------------------------------------------------------------------------------------------------------------------------------------------------------------------------------------------------------------------------------------------------------------------------------------------------------------------------------------------------------------------------------------------------------------------------------------------------------------------------------------|-----------|-------|-----------------|-------|--------|---|
| Image: sign sheet   Market Steet     Market Steet   Market Steet |           |       |                 |       |        | E |
| Image: sign sheet   Market Steet     Market Steet   Market Steet | _         |       |                 |       |        | _ |
| A A A A A A A A A A A A A A A A A A A                                                                                                                                                                                                                                                                                                                                                                                                                                                                                                                                                                                                                                                            |           |       |                 |       |        | D |
| A A A A A A A A A A A A A A A A A A A                                                                                                                                                                                                                                                                                                                                                                                                                                                                                                                                                                                                                                                            |           |       |                 |       |        | _ |
| A A A A A A A A A A A A A A A A A A A                                                                                                                                                                                                                                                                                                                                                                                                                                                                                                                                                                                                                                                            |           |       |                 |       |        | С |
| A A A A A A A A A A A A A A A A A A A                                                                                                                                                                                                                                                                                                                                                                                                                                                                                                                                                                                                                                                            |           |       |                 |       |        | _ |
| A A A A A A A A A A A A A A A A A A A                                                                                                                                                                                                                                                                                                                                                                                                                                                                                                                                                                                                                                                            |           |       |                 |       |        | В |
| Material Material Material Additional Spec   Add Additional Spec Surface Coating                                                                                                                                                                                                                                                                                                                                                                                                                                                                                                                                                                                                                 |           |       |                 |       |        | _ |
| Material Material Material Additional Spec   Add Additional Spec Surface Coating                                                                                                                                                                                                                                                                                                                                                                                                                                                                                                                                                                                                                 | Date Sign | Sheet |                 |       |        |   |
| A A A A A A A A A A A A A A A A A A A                                                                                                                                                                                                                                                                                                                                                                                                                                                                                                                                                                                                                                                            |           | 1/1   |                 | FREEZ | EDRYER |   |
| A4 Material Spec<br>Surface Coating                                                                                                                                                                                                                                                                                                                                                                                                                                                                                                                                                                                                                                                              |           | 1/1   |                 |       |        |   |
| Surface Coating                                                                                                                                                                                                                                                                                                                                                                                                                                                                                                                                                                                                                                                                                  |           |       |                 |       |        |   |
|                                                                                                                                                                                                                                                                                                                                                                                                                                                                                                                                                                                                                                                                                                  |           |       | Surface Coating |       | 1      | J |
|                                                                                                                                                                                                                                                                                                                                                                                                                                                                                                                                                                                                                                                                                                  | ·         | ۷     | I               |       | I      |   |